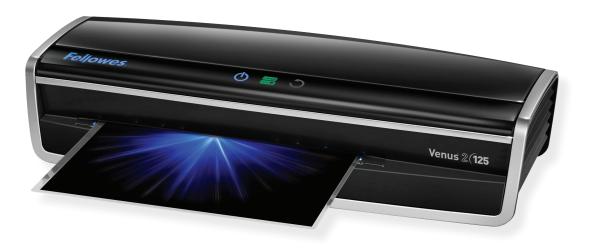

## VENUS™ 2 (125

## Large Office Laminator

Detects pouch thickness and instantly self-adjusts to the optimal laminating setting.

Alerts user when they can insert their next pouch.

Warms up as fast as 30 seconds.

Detects and auto reverses pouch in case of jam.